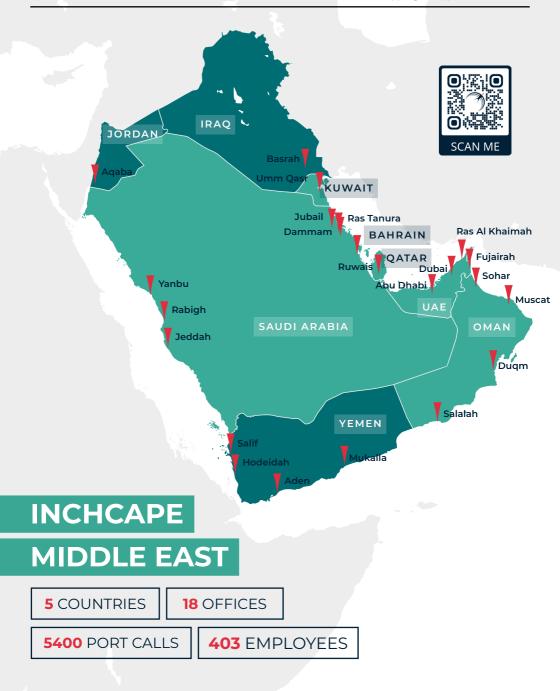

INCHCAPE 23



#### 9 Owned Crew Boats

- Low Cost
- Flexibility
- Transport crew, spares, provisions and survey team

#### Benefits

- Availability
- · 24/7 manned operations (shore & boats) with VHF
- Capacity ranges from 2Mt–30Mt payload /12–50 Pax

### **Crew Management**

- 15 years serving our customers crew requirements
- Excellent reputation in the local and international market
- Excellent crew sourcing with full qualifications, experience and certification
- Effective crew management software
- · Nominal management fees to suit your budget

**INCHCAPE LAUNCH** 

### **SHIP**

### **CHANDELLING**

# SERVICES

SMART DELIVERY SUPPLY TO OCEAN GOING VESSELS



To book your next supplies, please contact

you, on board!

inchcape.shipchandelling@iss-shipping.com



#### **ALL IN ONE O